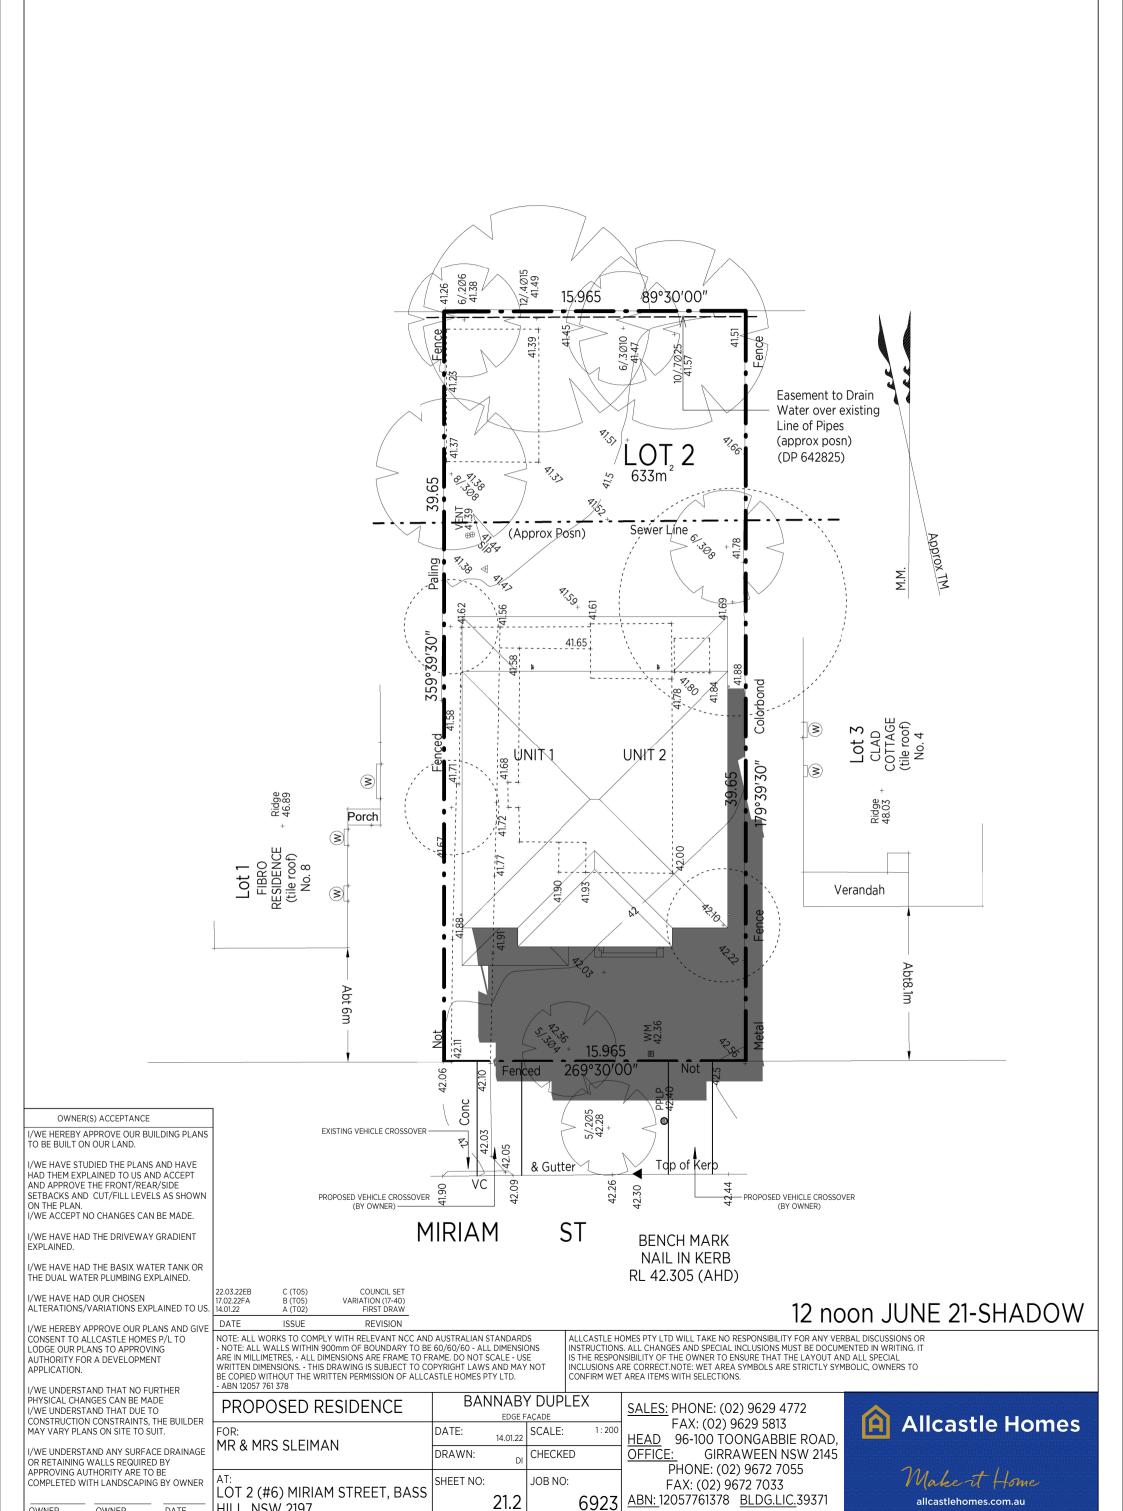

OWNER

OWNER

DATE

HILL, NSW 2197

EDGE FAÇADE FOR: DATE: SCALE: 14.01.22 MR & MRS SLEIMAN DRAWN: CHECKED DI SHEET NO: JOB NO: LOT 2 (#6) MIRIAM STREET, BASS 21.1 6923

SALES: PHONE: (02) 9629 4772 FAX: (02) 9629 5813 HEAD 96-100 TOONGABBIE ROAD. OFFICE: