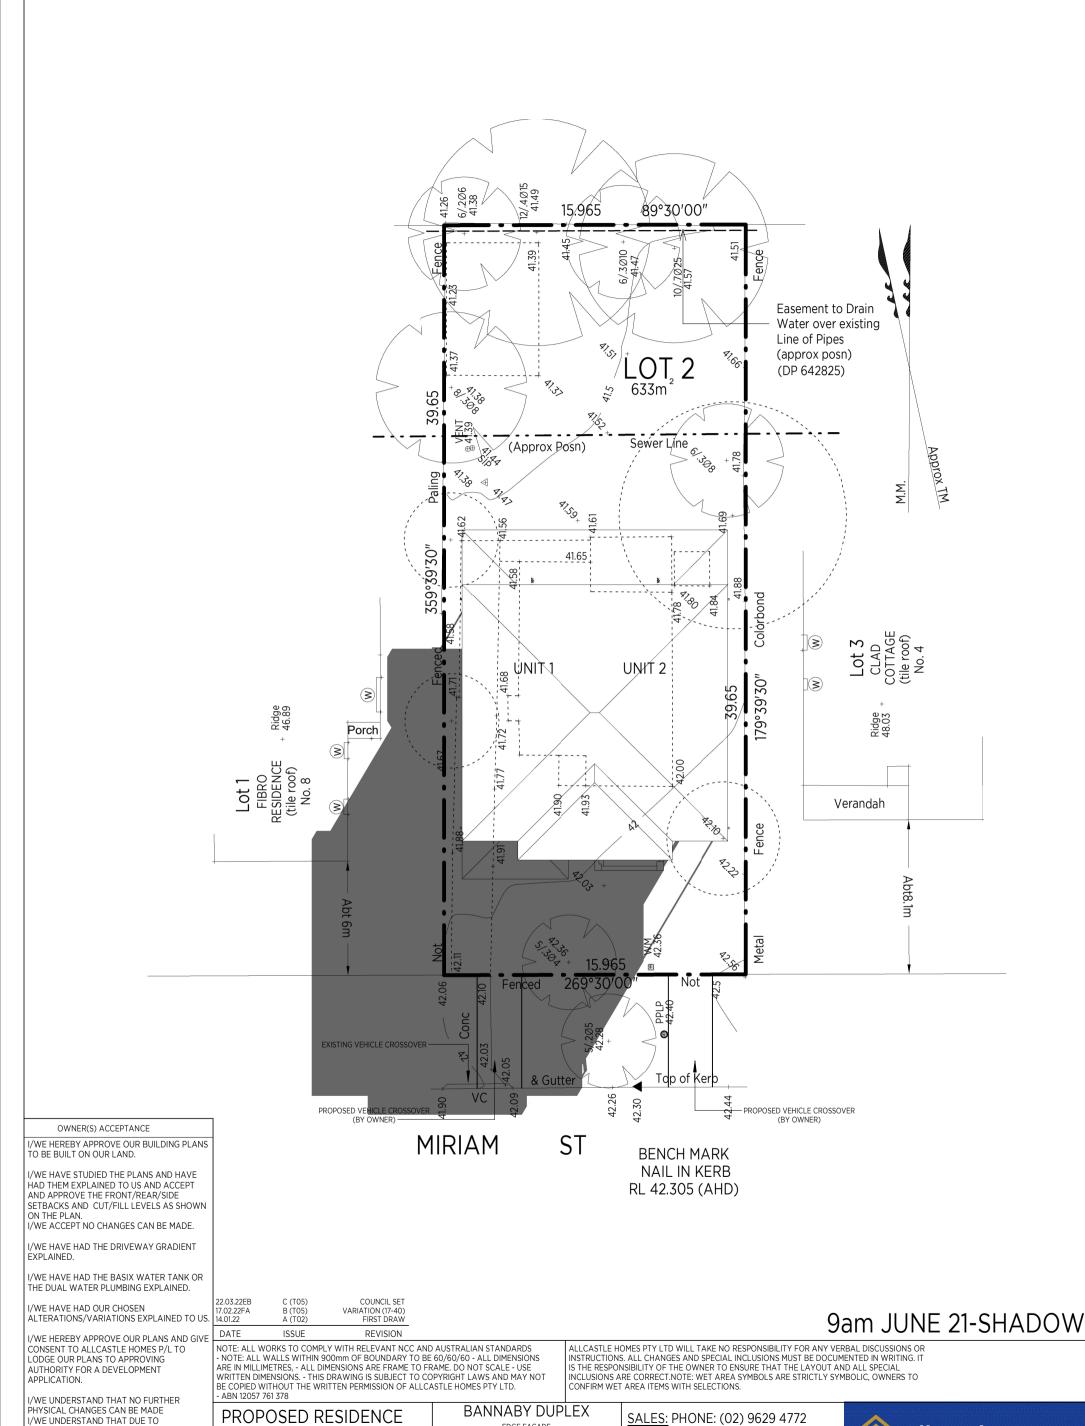

OWNER

OWNER

DATE

HILL, NSW 2197

EDGE FAÇADE FOR: DATE: SCALE: 14.01.22 MR & MRS SLEIMAN DRAWN: CHECKED DI SHEET NO: JOB NO: LOT 2 (#6) MIRIAM STREET, BASS 21.1 6923

SALES: PHONE: (02) 9629 4772 FAX: (02) 9629 5813 HEAD 96-100 TOONGABBIE ROAD. OFFICE: